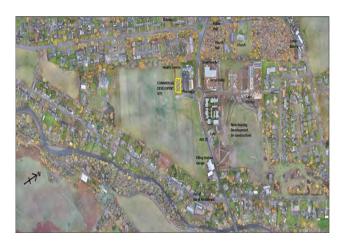

#### **DESCRIPTION**

The subjects comprise a regularly shaped commercial development site currently laid out to grass extending to approximately 0.3 Acres (0.121 Hectares). The site has planning permission in place for the erection of a detached commercial building of block construction beneath a pitched roof clad in slate.

#### LOCATION

The subjects are situated off the main A82 road in Drumnadrochit adjacent to the recently completed Drumnadrochit Health Centre. Drumnadrochit is a popular tourist village with a population of approximately 1,020 located on the shores of Loch Ness.