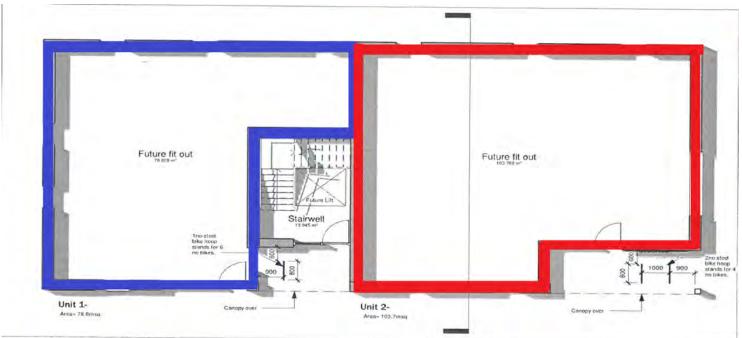

#### **ACCOMMO**DATION

Planning permission is in place to provide 310.7 sq m (3,345 sq ft) of commercial space comprising the following:

**Ground Floor:** 

Suite 1 - 78.6 sq m (846 sq ft) Suite 2 - 103.7 sq m (1,117 sq ft)

### Floor Plans

### **Ground floor**