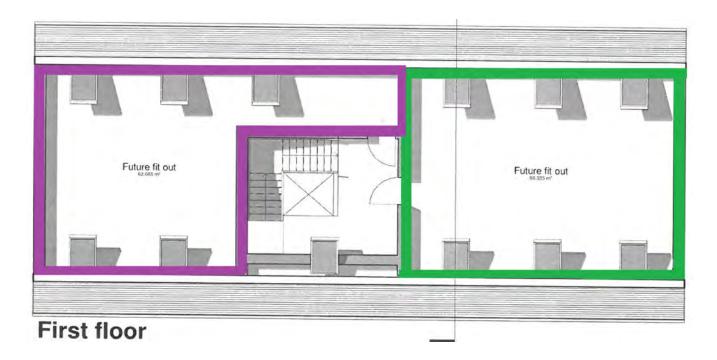

following:

**Ground Floor:** 

Suite 1 - 78.6 sq m (846 sq ft) Suite 2 - 103.7 sq m (1,117 sq ft)

First floor:

Suite 3 - 62.1 sq m (668 sq ft) Suite 4 - 66.3 sq m (714 sq ft)

#### UTILITIES

The site has supplies of mains water, electricity and drainage available nearby.

#### **LEGAL COSTS**

Each party will be responsible for their own legal costs incurred in the preparation, negotiation and settlement of the documentation pertaining to the lease or sale including LBTT or VAT applicable.

#### **ENTRY**

On completion of legal formalities.





#### VIEWING AND FURTHER INFORMATION

By appointment through the sole letting agent Allied Surveyors Scotland plc. Andy Gray MA (Hons) MRICS | Tel. 01463 239494

andy.gray@alliedsurveyorsscotland.com

### Floor Plans



### **Ground floor**