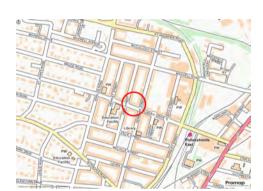

#### **LOCATION**

The located property in Pollokshields, a recognized and mature residential housing area lying approximately 3 miles to the south of Glasgow city centre. The property is situated on Albert Drive, one of the principal routes through Pollokshields and forms part of a well-supported local retail centre. Neighbouring commercial include occupiers jewellers, convenience stores, offices and essential service providers.