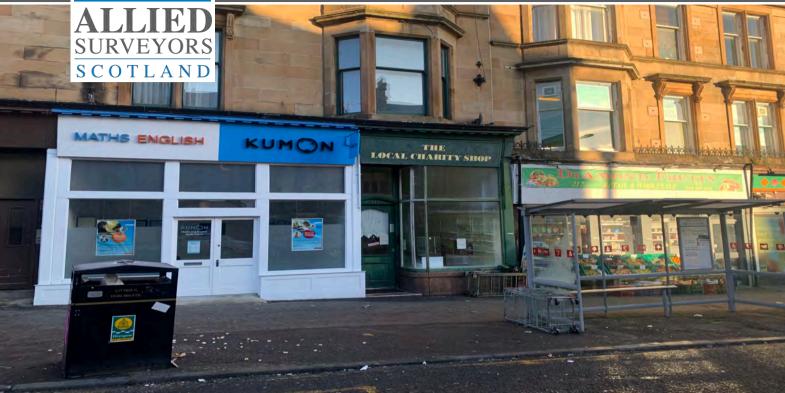

#### **LOCATION**

The located property in Pollokshields, a recognized and mature residential housing area lying approximately 3 miles to the south of Glasgow city centre. The property is situated on Albert Drive, one of the principal routes through Pollokshields and forms part of a well-supported local retail centre. Neighbouring commercial include occupiers jewellers, convenience stores, offices and essential service providers.

#### **DESCRIPTION**

The property comprises a single fronted ground floor retail unit contained within a well maintained mid-terraced three storey tenement building. Internally, the property contains a front sales area, back storage area with w.c. and mezzanine floor.