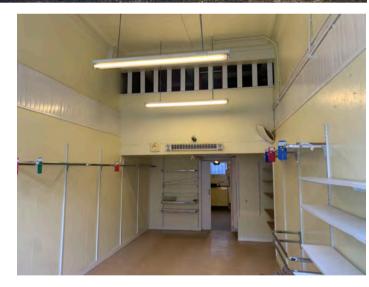

#### **DESCRIPTION**

The property comprises a single fronted ground floor retail unit contained within a well maintained mid-terraced three storey tenement building. Internally, the property contains a front sales area, back storage area with w.c. and mezzanine floor.

# **FLOOR AREA**

From measurements taken on site, we calculate the property to extend to the following net internal areas:

Ground Floor: 43.75 sq m (471 sq ft)

Mezzanine: 17.57 sq m (189 sq ft)

Total: 61.32 sqm (660 sq ft)