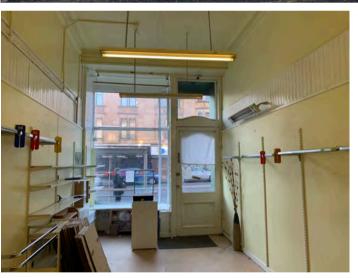

#### **DESCRIPTION**

The property comprises a single fronted ground floor retail unit contained within a well maintained mid-terraced three storey tenement building. Internally, the property contains a front sales area, back storage area with w.c. and mezzanine floor.

# **FLOOR AREA**

From measurements taken on site, we calculate the property to extend to the following net internal areas:

Ground Floor: 43.75 sq m (471 sq ft)

Mezzanine: 17.57 sq m (189 sq ft)

Total: 61.32 sqm (660 sq ft)