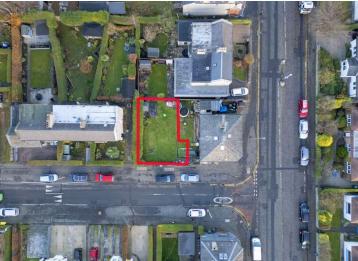

Plot at 2 Fraser Avenue Boswall, Edinburgh, EH5 2AE

This plot of land offers a rare opportunity for those looking for a project in a highly desirable area of Edinburgh. The plot comes with plans to build a two storey, 2/3 bedroomed detached house with parking and a rear garden.

Plans available upon request.

Application No: 22/00828/FUL

The popular area of Boswall lies to the north of Edinburgh's city centre. This high amenity district has pleasant leafy streets and good local shopping at Goldenacre and supermarkets nearby, Craigleith Retail Park and Ocean Terminal are also within easy reach. This area is well served for recreational facilities which include the Ainslie Park Leisure Centre, The Royal Botanic Gardens and Inverleith Park. Travel into the city centre is easy by bus, car and on foot and Edinburgh's International Airport and the Scottish motorway network are also easily accessible.