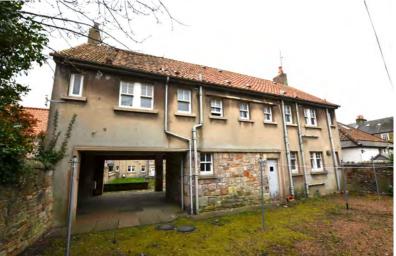

### DESCRIPTION

The subjects comprise three flats forming part of a detached block surmounted two-storey by a pitched pantile roof. The properties are set back off Market Street and accessed via a pedestrian pend.

To the rear of the block is a drying green with the flats enjoying shared access.