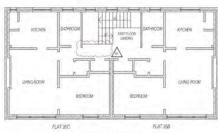

Each flat provides a kitchen, bathroom, living room, double bedroom and an element of storage space. With the exception of the ground floor flat they are accessed off a common staircase and landing.

of the properties are currently poor condition with dated fixtures and fittings and would benefit from extensive renovation and upgrade throughout.

# ACCOMMODATION

According to our recent measurement survey the approximate gross internal areas of the subjects are:

| Flat                                                        | Floor                    | Sq M                    | Sq Ft             |
|-------------------------------------------------------------|--------------------------|-------------------------|-------------------|
| 35A Market Street<br>35B Market Street<br>35C Market Street | Ground<br>First<br>First | 43.96<br>40.54<br>45.92 | 473<br>436<br>494 |
| Total Approximate<br>Gross Internal Area                    |                          | 130.42                  | 1,403             |