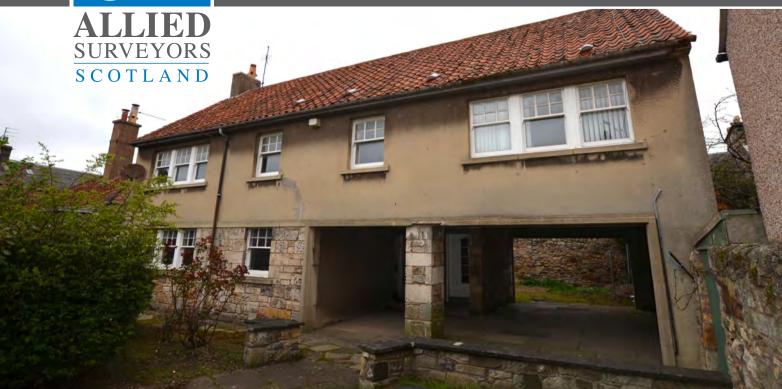

### DESCRIPTION

The subjects comprise three flats forming part of a detached block surmounted two-storey by a pitched pantile roof. The properties are set back off Market Street and accessed via a pedestrian pend.

To the rear of the block is a drying green with the flats enjoying shared access.