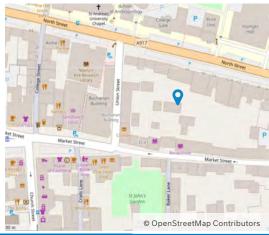

The subject is located opposite Baker Lane on the north side of Market Street close to its junction with Union Street.

Nearby occupiers include: Sainsbury's Local, Domino's Pizza, Mountain Warehouse and a branch of TSB Bank.