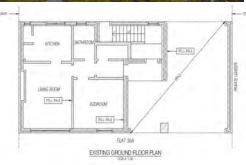

Each flat provides a kitchen, bathroom, living room, double bedroom and an element of storage space. With the exception of the ground floor flat they are accessed off a common staircase and landing.

of the properties are currently poor condition with dated fixtures and fittings and would benefit from extensive renovation and upgrade throughout.

# ACCOMMODATION

According to our recent measurement survey the approximate gross internal areas of the subjects are:

| Flat                                                        | Floor                    | Sq M                    | Sq Ft             |
|-------------------------------------------------------------|--------------------------|-------------------------|-------------------|
| 35A Market Street<br>35B Market Street<br>35C Market Street | Ground<br>First<br>First | 43.96<br>40.54<br>45.92 | 473<br>436<br>494 |
| Total Approximate<br>Gross Internal Area                    |                          | 130.42                  | 1,403             |