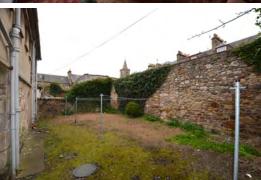

### DESCRIPTION

The subjects comprise three flats forming part of a detached block surmounted two-storey by a pitched pantile roof. The properties are set back off Market Street and accessed via a pedestrian pend.

To the rear of the block is a drying green with the flats enjoying shared access.