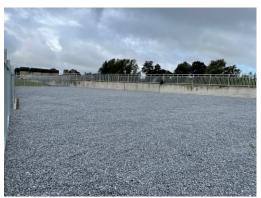

#### **DESCRIPTION**

The subjects comprise an irregularly shaped level site secured with metal fencing and hardcore surfaced.

The property would be suitable for a wide range of uses subject to the relevant consents being obtained from the local authority.

#### SITE

We understand that the site extends to 0.217 Acres ( Hectares)