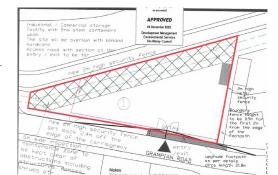

The property located Grampian Road to the rear of Tyock Industrial Estate which is of the main industrial one locations within Elgin. Surrounding occupiers include a number of national occupiers such as CEF, Wolesley and Dulux Decorator Centre together with a number of local operators and residential properties.

#### **DESCRIPTION**

The subjects comprise an irregularly shaped level site secured with metal fencing and hardcore surfaced.

The property would be suitable for a wide range of uses subject to the relevant consents being obtained from the local authority.

#### SITE

We understand that the site extends to 0.217 Acres ( Hectares)