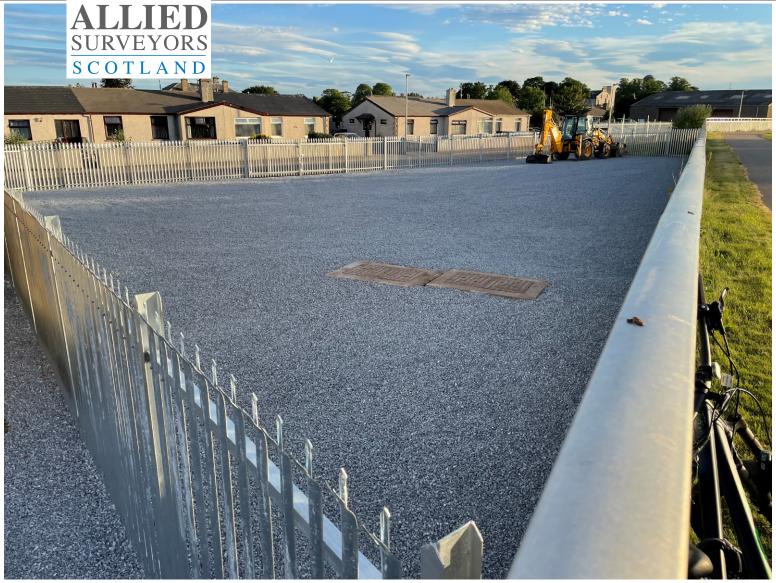

#### **DESCRIPTION**

The subjects comprise an irregularly shaped level site secured with metal fencing and hardcore surfaced.

The property would be suitable for a wide range of uses subject to the relevant consents being obtained from the local authority.

#### SITE

We understand that the site extends to 0.217 Acres ( Hectares)