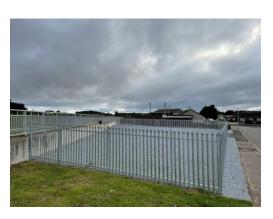

#### **DESCRIPTION**

The subjects comprise an irregularly shaped level site secured with metal fencing and hardcore surfaced.

The property would be suitable for a wide range of uses subject to the relevant consents being obtained from the local authority.

#### SITE

We understand that the site extends to 0.217 Acres ( Hectares)