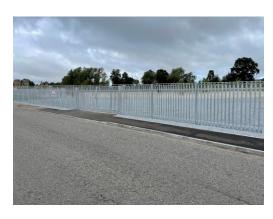

#### **DESCRIPTION**

The subjects comprise an irregularly shaped level site secured with metal fencing and hardcore surfaced.

The property would be suitable for a wide range of uses subject to the relevant consents being obtained from the local authority.

#### SITE

We understand that the site extends to 0.217 Acres ( Hectares)